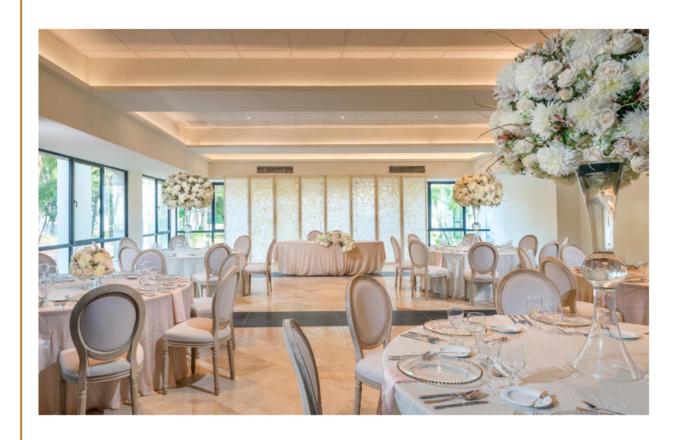

#### Ocean Riviera Paradise

Weddings Venues for receptions

· Ballooms

| 1 | 18                                 |        |                  |                   |                    |                     |                      |                    |                     |                    | B D                  |
|---|------------------------------------|--------|------------------|-------------------|--------------------|---------------------|----------------------|--------------------|---------------------|--------------------|----------------------|
| 1 | Espacios para evento<br>Event area |        | Altura<br>Height | Y                 | 前                  | ###                 | •===•                | *                  | • <u>···</u> •      | ۳                  |                      |
|   |                                    |        |                  | Cóctel · Receptio | n Teatro · Theatre | Escuela · Classroom | Imperial · Boardroom | Banquete · Banquet | Cabaret · Cabaret T | po "U" · "U" Shape | Tipo "O" · "O" Shape |
|   | OCEAN I / RIVIERA                  | I 160  | 2,40 m           | 170               | 180                | 70                  | 60                   | 140                | 70                  | 50                 | 36                   |
|   | OCEAN II<br>RIVIERA                | 120    | 2,40 m           | 125               | 120                | 50                  | 40                   | 100                | 50                  | 30                 | 24                   |
|   | OCEAN I &                          | 1 280  | 2,40 m           | 295               | 300                | 120                 | 100                  | 240                | 120                 | 80                 | 60                   |
|   | RIVIERA I &                        | II 280 | 2,40 m           | 295               | 300                | 120                 | 100                  | 240                | 120                 | 80                 | 60                   |
|   | • CANCÚN                           | N 84   | 2,40 m           | 90                | 80                 | 30                  | 20                   | 40                 | 20                  | 20                 | 24                   |
|   | • PLAY                             | A 81   | 2,40 m           | 85                | 80                 | 30                  | 20                   | 50                 | 25                  | 20                 | 24                   |
|   | • CARIBI                           | E 96,6 | 2,40 m           | 100               | 100                | 35                  | 25                   | 30                 | 15                  | 25                 | 24                   |
|   | <ul> <li>PARADISE</li> </ul>       | ı 160  | 2,40 m           | 170               | 180                | 70                  | 60                   | 140                | 70                  | 50                 | 30                   |
|   | • PARADISE                         | II 120 | 2,40 m           | 125               | 120                | 50                  | 40                   | 100                | 50                  | 30                 | 36                   |
| 1 | • PARADISE I &                     | 1 280  | 2,40 m           | 295               | 300                | 120                 | 100                  | 240                | 120                 | 80                 | 60                   |
|   |                                    |        |                  |                   |                    |                     |                      |                    |                     |                    |                      |