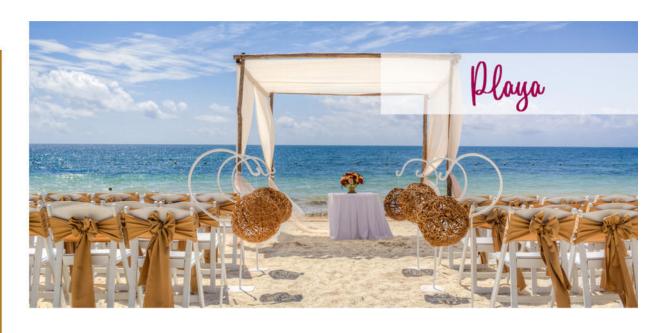

### Private Event Locations

- CeremonsCocktailBanquet

|                  | Ceremony   | Banquet                 |                       | Cocktail             | Curfew   | Cost                      |
|------------------|------------|-------------------------|-----------------------|----------------------|----------|---------------------------|
| <b>L</b> ocation | Auditorium | Nance Hoor<br>(3' x 3') | Round<br>Tables (66") | Stanging<br>Cocktail |          | (1-4 hours)               |
|                  |            | Banquet w/ Dance Floor  | Banquet               | Cocktail             |          |                           |
| Beach            | 300        | 180                     | 350                   | 400                  | 11:00 pw | According to Menu & setup |

#### Private Event Locations

Beach:

December-April events are up to 11:00 pm

May - November events are up to 6:00 pm; (turtle season/reef area). (Cocktail/Reception)

Max. 200 persons

Restrictions Apply Beach setup fee is applicable