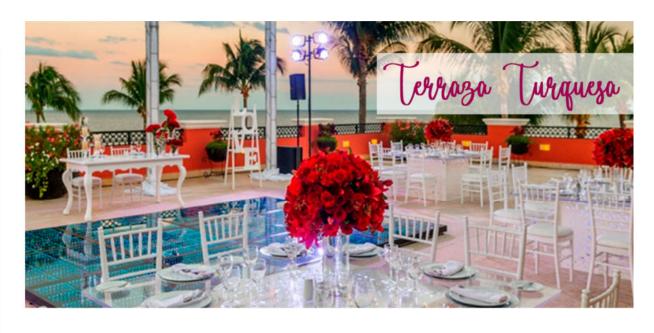

Weddings &Celebrations

Ocean Coral&Turquesa

Private Event Locations

CeremonyCocktail

|           | Ceremony   | Banquet                 |                       | Cocktail             | Curfew  | Cost                          |
|-----------|------------|-------------------------|-----------------------|----------------------|---------|-------------------------------|
| Location, | Auditorium | Nance Hoor<br>(3' x 3') | Round Tables<br>(66") | Standing<br>Cocklail |         | (1-4 hours)                   |
|           |            | Banquet w/ Dance Floor  | Banquet               | Cocktail             |         |                               |
| TERRACE 7 | 250        | MA                      | MA                    | 250                  | 8:00 pm | Acorde a menú,<br>y/o montaje |