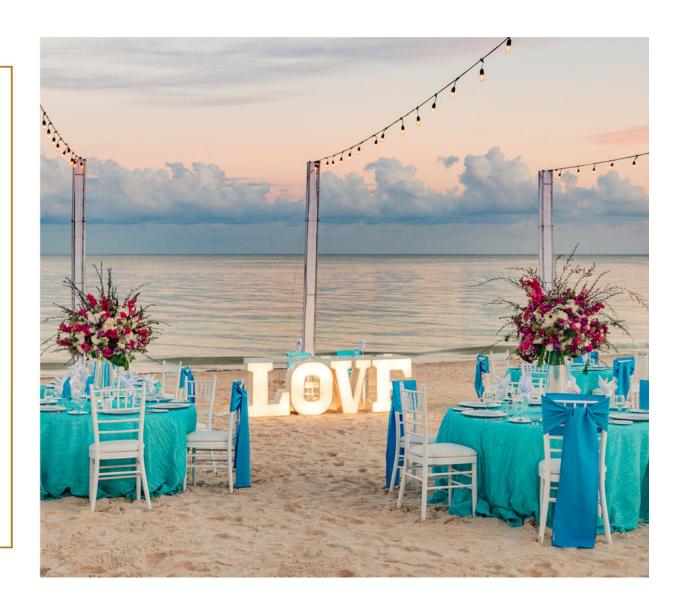

### Private Event Locations

- CeremonsCocktailBanquet

|                  | Ceremony   | Banquet                 |                       | Cocktail             | Curfew   | Cost                      |
|------------------|------------|-------------------------|-----------------------|----------------------|----------|---------------------------|
| <b>L</b> ocation | Auditorium | Nance Hoor<br>(3' x 3') | Round<br>Tables (66") | Stanging<br>Cocktail |          | (1-4 hours)               |
|                  |            | Banquet w/ Dance Floor  | Banquet               | Cocktail             |          |                           |
| Beach            | 300        | 180                     | 350                   | 400                  | 11:00 pw | According to Menu & setup |

#### Private Event Locations

Beach:

December-April events are up to 11:00 pm

May - November events are up to 6:00 pm; (turtle season/reef area). (Cocktail/Reception)

Max. 200 persons

Restrictions Apply Beach setup fee is applicable