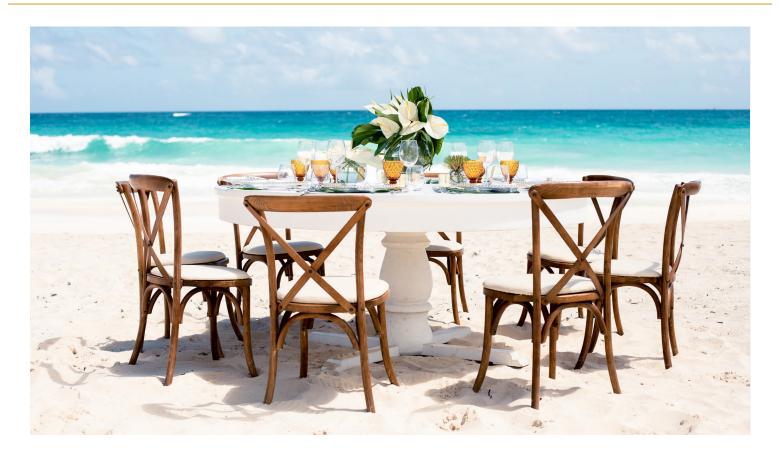

- Round wooden table
- Accommodates 8 persons
- 8 wooden crossback chairs
- Centerpiece with a variety of tropical leaves and mixed anthuriums and tropical leafs
- Votives with candles
- White napkins
- Charger plates
- Tropical leaf underneath charger plate
- Glassware
- Flatware