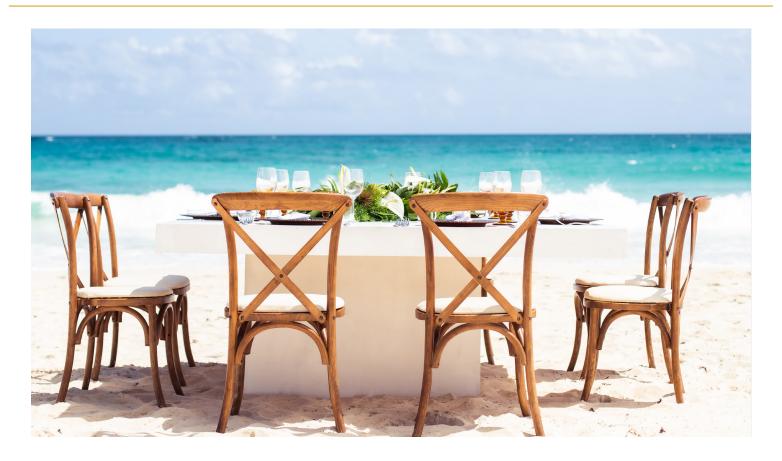

- Rectangular wooden table
- Accommodates 8 persons
- 8 wooden crossback chairs
- Diagonal centerpiece with mixed anthuriums and tropical leafs
- Votives with candles
- White napkins
- Charger plates
- Tropical leaf underneath charger plate
- Glassware
- Flatware