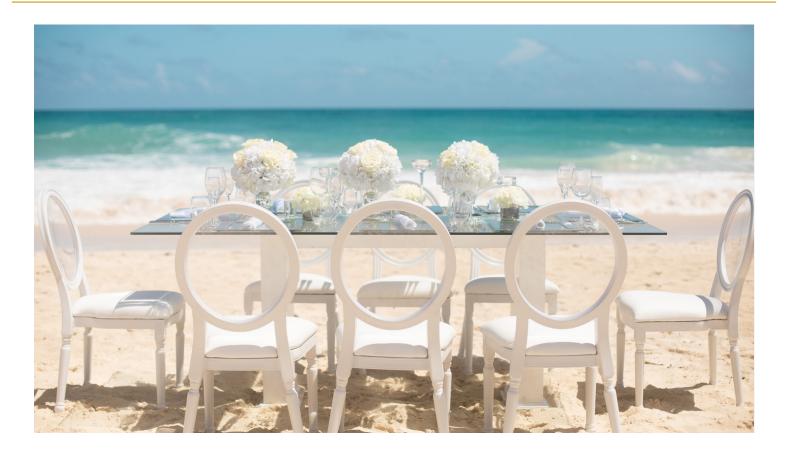

- Rectangular white table
- Accommodates 8 persons
- 8 white louis chairs
- 3 silver floral vases mixed with white roses, lisianthus and hydrangeas
- Votives with candles
- White napkins
- Charger plates
- Glassware
- Flatware