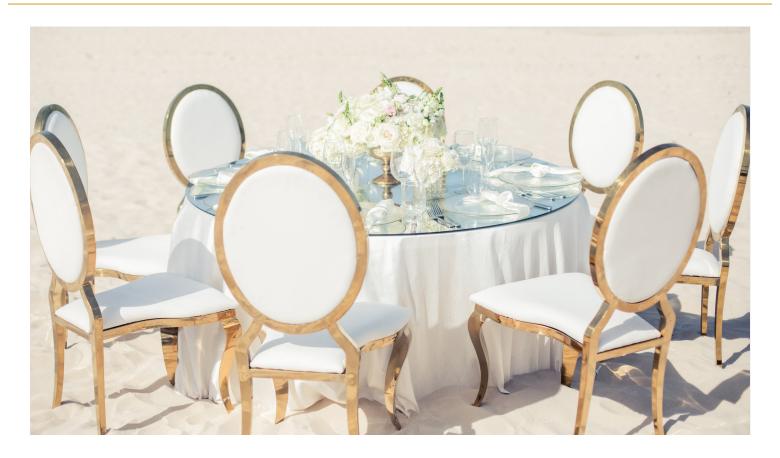

- Round table with white tablecloth and mirrored overlay
- Accommodates 8 persons
- 8 Gold Garbo chairs
- Trio of candle holders
- Trio of small vases with white roses
- Gold votives with candles
- White napkins
- Charger plates
- Glassware
- Flatware