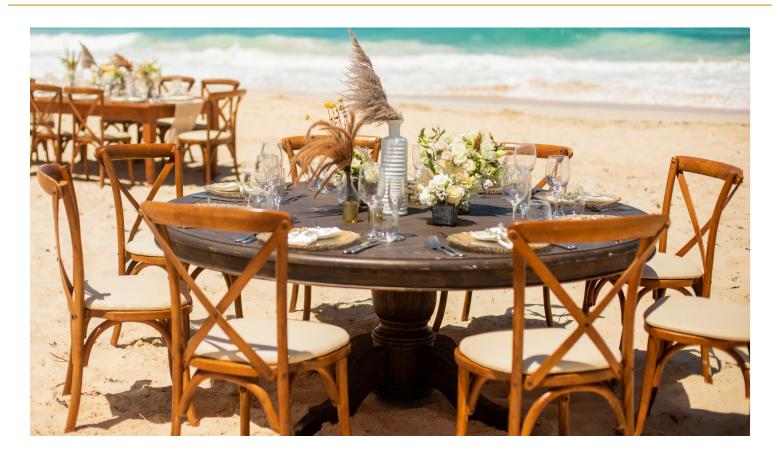

- Round wooden table
- Accommodates 8 persons
- 8 wooden crossback chairs
- Macrame table runner
- Centerpiece with seasonal flowers and variety of greenery
- Votives with candles
- White napkins
- Charger plates
- Glassware
- Flatware