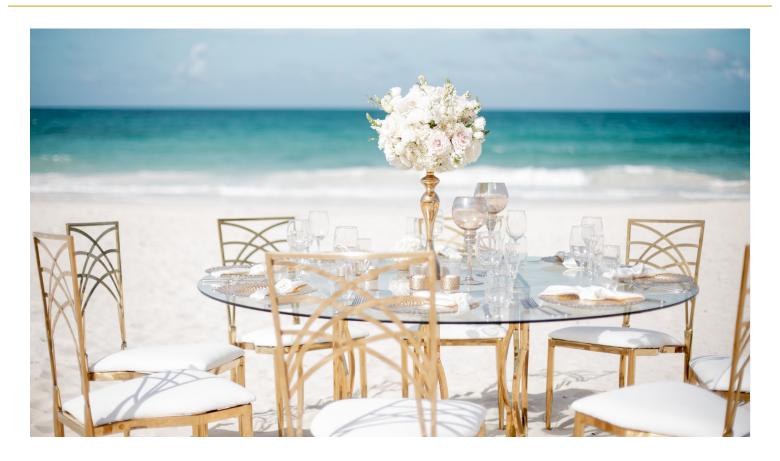

- Round table with white tablecloth and mirrored overlay
- Accommodates 8 persons
- 8 Gold chairs with white cushions
- Trio of mirrored vases with a variety of white flowers
- Gold votives with candles
- White napkins
- Charger plates
- Glassware
- Flatware