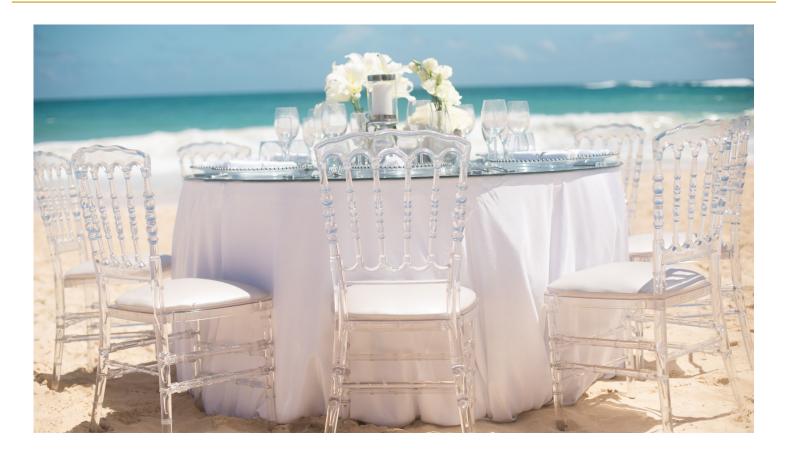

- Square white table
- Accommodates 8 persons
- 8 acrylic napoleon chairs
- 3 floral vases with mixed white roses, lisianthus and lily stems
- Votives with candles
- White napkins
- Charger Plates
- Glassware
- Flatware