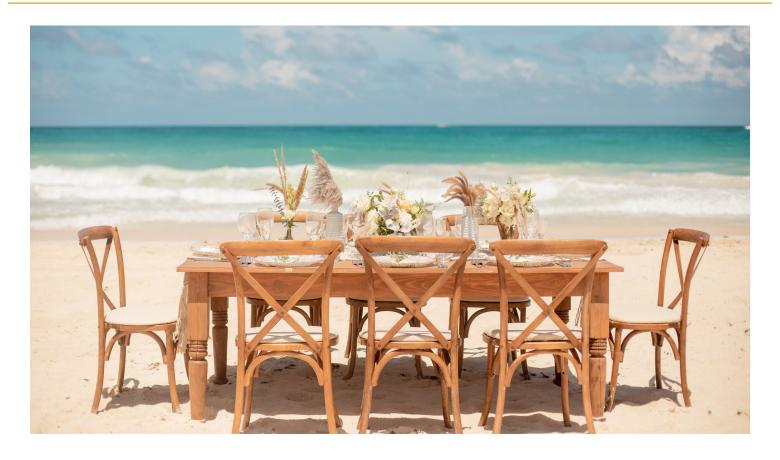

- Rectangular wooden table
- Accommodates 8 persons
- 8 wooden crossback chairs
- Macrame table runner
- Centerpiece with seasonal flowers and variety of greenery
- Votives with candles
- White napkins
- Charger plates
- Glassware
- Flatware