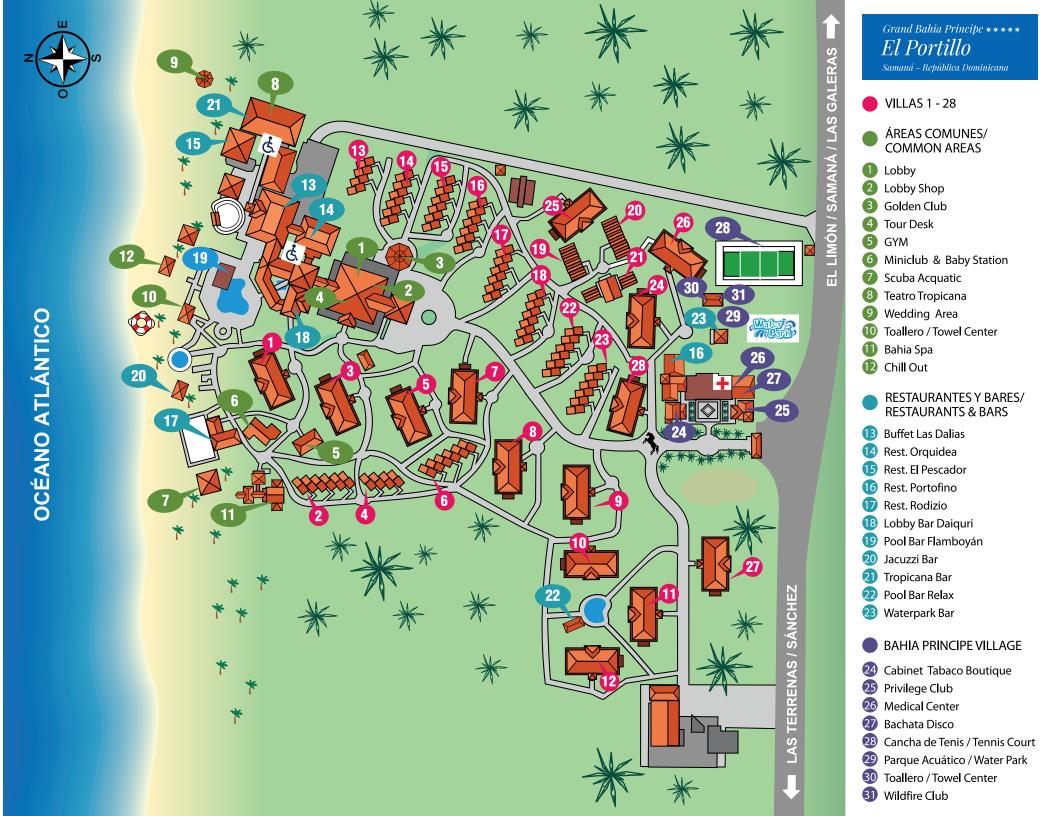

## FACILITIES AND SERVICES

- Swimming pools: 2
- Swimming pool with area reserved for children: 1
- Water park: 1
- Sunning area.
- À la carte restaurants: 4
- Buffet restaurant: 1
- Beach restaurant: 1
- Bars: 8
- Free Wifi in the Lobby.
- Theater for events and entertainment.
- Sports facilities: gym, 1 tennis court, 1 basketball court.

Bahia Principe Village: shopping and leisure center with local arts & crafts shops, live music, shows, bars, karaoke, disco and casino.

## You will also find

- Doctor's office.
- Pharmacy.
- Bahia Spa.
- Specialized service for organizing weddings, anniversaries and events.
- Babysitting service (hours: 6 to 11 p.m.).
- Motorized water sports.

ROOMS (606, 4 types: Standard, Junior Suite, Junior Suite Superior, Family Junior Suite, Family Master Suite (capacity for 8 people).

- King size or 2 full size beds.
- Air conditioning
- Roof fan.
- Living area.
- Sofa-bed.
- Balcony or Terrace.
- Radio alarm clock with music player.
- Telephone.