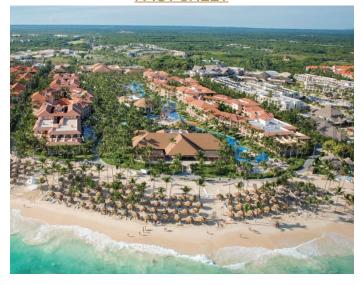

## **FACT SHEET**

This magnificent resort **renovated in fall 2017** is located on shore of one of the most beautiful white sand beaches in the world. The **Majestic Colonial Punta Cana** is a spectacular 5 star All inclusive resort, perfectly aligned with the exuberant flora and fauna of the Dominican Republic, all in harmony with the gentle breeze of this incredible coast. This is without a doubt, the perfect place to relax while enjoying a privileged surrounding. The perfect location for your wedding, practice your favorite sports, kids can enjoy our Splash Kid Club, sample exquisite gastronomy, go shopping, and see spectacular shows played to the rhythms of the Caribbean, and a perfect location to host your Meeting or Incentive Program in a relaxing atmosphere.

## **LOCATION AND CLIMATE**

The Majestic Colonial Punta Cana is located in Arena Gorda (Playa Bavaro) next to Macao and 25kms away from the Punta Cana International Airport, 45 minutes from La Romana International Airport and 1hour 45minutes from Santo Domingo's International Airport "Las Americas". The Historic City of Santo Domingo can be easily reached by road in about 2 hrs. Tropical weather with an average temperature of 27-30 degrees Celsius all year round and always touched by a gentle and fresh sea breeze that calms the warm temperatures.