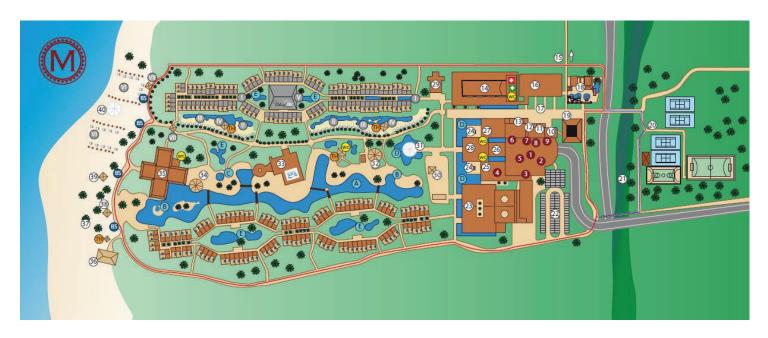

When looking at the map above, the **Colonial Club** will be located in the buildings on the right side of the resort if you are facing the sea. This area will include the addition of 2 private swimming pools with "Swim Up" bars as well as a magnificent VIP Lounge.

## UNDERSTANDING THE ROOMS AT THE MAJESTIC COLONIAL PUNTA CANA

The hotel has 658 rooms distributed in two different sections, the Colonial Club and Majestic Colonial Family Section.

| MAJESTIC COLONIAL                               | Max.<br>Occupancy | Max. Occupancy                  | Jacuzzis               |
|-------------------------------------------------|-------------------|---------------------------------|------------------------|
| FAMILY SECTION                                  |                   |                                 |                        |
| Junior Suite with Jacuzzi                       | 4                 | 2 AD, 2CH(2-12) / 3AD,1CH / 4AD | 1 (indoor)             |
| Majestic Jr. Suite (Swim Up)                    | 2                 | 2 AD                            | 2 (indoor and outdoor) |
| Jr Suite Oceanview with Jacuzzi                 | 4                 | 2 AD, 2CH(2-12) / 3AD,1CH / 4AD | 1 (indoor)             |
| Colonial Jr. Suite Oceanfront (Outdoor Jacuzzi) | 4                 | 2 AD, 2CH(2-12) / 3AD,1CH / 4AD | 2 (indoor and outdoor) |
| One Bedroom Suite with Jacuzzi                  | 4                 | 2 AD, 2CH(2-12) / 3AD,1CH / 4AD | 1 (indoor)             |
| COLONIAL CLUB (adults only section 18+)         |                   |                                 |                        |
| Colonial Club Junior Suite with Jacuzzi         | 4                 | 4 AD                            | 1 (indoor)             |
| Colonial Club Majestic Jr. Suite (Swim Up)      | 2                 | 2 AD                            | 2 (indoor and          |