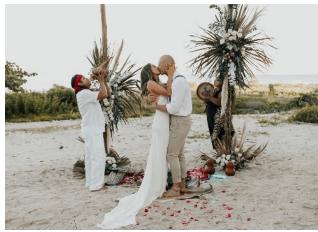

## Troprical Vibres

The boho chic that all we love! So trendy!

Color palette:

#### **ARCH OPTIONS:**

- **A)** TRIANGULAR GAZEBOO WITH 2 MEDALLIONS OF FLOWERS AND PAMPAS GRASS
- B) MANDALA WITH 6 PAMPAS GRASS ARRAGEMENTS
- 4 RUGS FOR THE AISLE

30 CROOSBACK OR BAMBOO CHAIRS WITH CUSHON

- 1 BAG OF PETALS
- 1 BRIDAL BOUQUET
- 1 GROOM'S BOUTONNIERE

"Pampas grass is a great addition to any earthy or boho-inspired event"