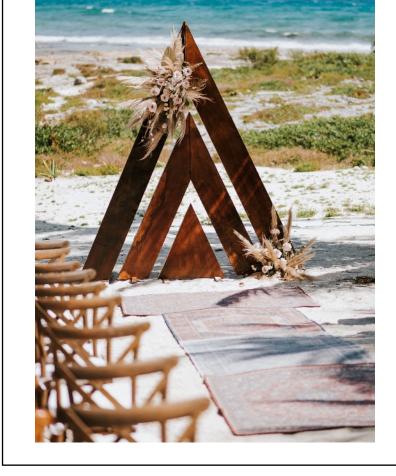

## Troprical Vibres

The boho chic that all we love! So trendy!

Color palette:

#### **ARCH OPTIONS:**

- **A)** TRIANGULAR GAZEBOO WITH 2 MEDALLIONS OF FLOWERS AND PAMPAS GRASS
- B) MANDALA WITH 6 PAMPAS GRASS ARRAGEMENTS
- 4 RUGS FOR THE AISLE

30 CROOSBACK OR BAMBOO CHAIRS WITH CUSHON

- 1 BAG OF PETALS
- 1 BRIDAL BOUQUET
- 1 GROOM'S BOUTONNIERE

"Pampas grass is a great addition to any earthy or boho-inspired event"