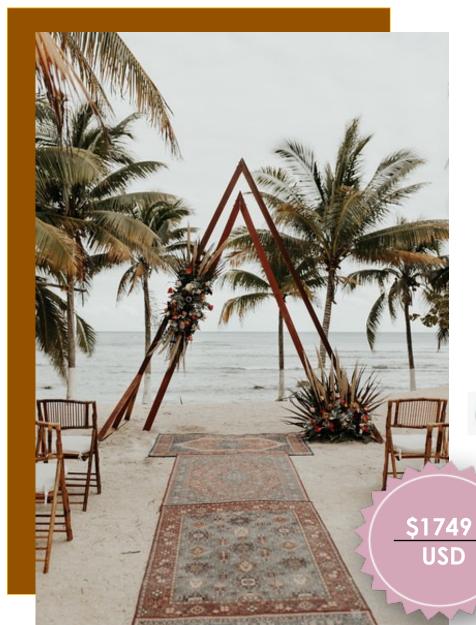

## Troprical Vibres

The boho chic that all we love! So trendy!

Color palette:

#### **ARCH OPTIONS:**

- **A)** TRIANGULAR GAZEBOO WITH 2 MEDALLIONS OF FLOWERS AND PAMPAS GRASS
- B) MANDALA WITH 6 PAMPAS GRASS ARRAGEMENTS
- 4 RUGS FOR THE AISLE

30 CROOSBACK OR BAMBOO CHAIRS WITH CUSHON

- 1 BAG OF PETALS
- 1 BRIDAL BOUQUET
- 1 GROOM'S BOUTONNIERE

"Pampas grass is a great addition to any earthy or boho-inspired event"