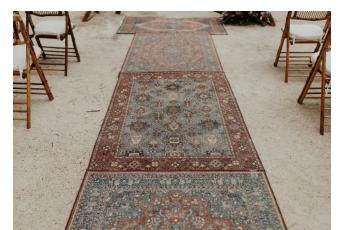

#### **ARCH OPTIONS:**

- **A)** TRIANGULAR GAZEBOO WITH 2 MEDALLIONS OF FLOWERS AND PAMPAS GRASS
- B) MANDALA WITH 6 PAMPAS GRASS ARRAGEMENTS
- 4 RUGS FOR THE AISLE

30 CROOSBACK OR BAMBOO CHAIRS WITH CUSHON