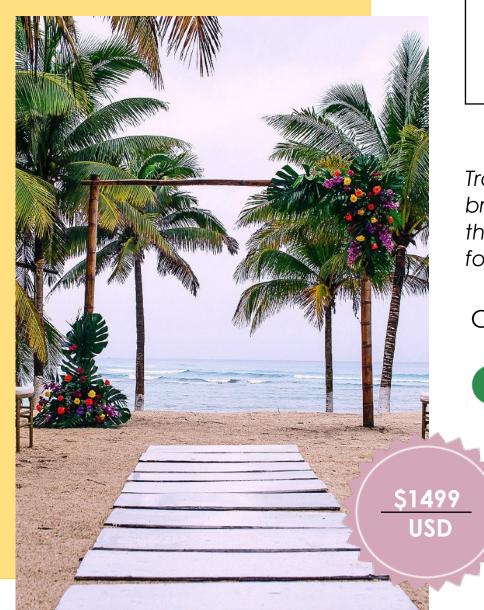

### Dreamy greenery

Tropical leaves and brightly colored flowers that your guest never forget!

Color palette:

### **INCLUDED:**

#### **ARCH OPTIONS:**

**A)** BAMBOO GAZEBOO WITH 2 MEDALLIONS OF FLOWERS

4 SMALL HANGING CORSAGES FOR CHAIRS

1 SMALL CENTERPIECE

YUTE RUNNER FOR THE AISLE

30 CROOSBACK OR BAMBOO CHAIRS WITH CUSHON

1 BAG OF PETALS

1 BRIDAL BOUQUET

1 GROOM'S BOUTONNIERE

Choose the color for the tropical flowers!