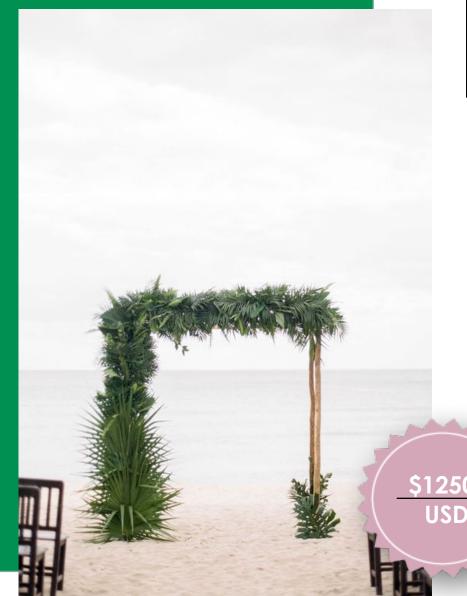

Romantic greenery or tropical green vibes? For sure both fit perfect on a beach!

Color palette:

### **INCLUDED:**

**GREEN FOLIAGE** 

BAMBOO GAZEBO 3 OR 8 STICKS

4 SMALL HANGING CORSAGES FOR CHAIRS

1 SMALL CENTERPIECE

YUTE RUNNER FOR THE AISLE

30 CROOSBACK OR AVANT GARDE CHAIRS WITH CUSHON

1 BAG OF PETALS

1 BRIDAL BOUQUET

1 GROOM'S BOUTONNIERE

1 CROWN FLOWER

Choose the type of foliage! Tropical leaves, eucalyptus or palms!