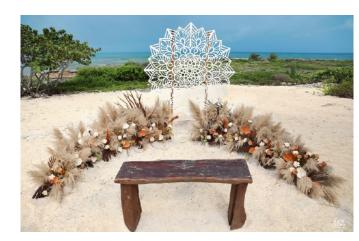

## Troprical Vibres

The boho chic that all we love! So trendy!

Color palette:

#### **ARCH OPTIONS:**

- **A)** TRIANGULAR GAZEBOO WITH 2 MEDALLIONS OF FLOWERS AND PAMPAS GRASS
- B) MANDALA WITH 6 PAMPAS GRASS ARRAGEMENTS
- 4 RUGS FOR THE AISLE

30 CROOSBACK OR BAMBOO CHAIRS WITH CUSHON

- 1 BAG OF PETALS
- 1 BRIDAL BOUQUET
- 1 GROOM'S BOUTONNIERE

"Pampas grass is a great addition to any earthy or boho-inspired event"