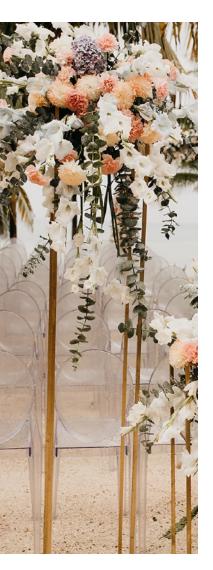

### Tuluminati

More flowers, more details, more of everything!

Choose the color palette of your preferences!

#### **ARCH OPTIONS:**

- A) BAMBOO GAZEBO WITH FLOWERS
- B) CIRCULAR GAZEBO WITH FLOWERS
- 2 WHITE LINEN FABRIC FOR THE GAZEBOO
- **6 RUGS OR TAPETES**
- 6 SMALL HAGING CORSAGES
- 30 CROOSBACK OR GHOST CHAIRS
- 1 BAG OF PETALS
- 1 SMALL CENTERPIECE
- 1 BRIDAL BOUQUET
- 1 FLOWER CROWN
- 1 GROOM'S BOUTONNIERE

Orchids, lilies, peonies and protea are included for your bouquet!