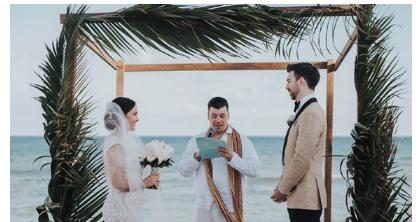

Romantic greenery or tropical green vibes? For sure both fit perfect on a beach!

Color palette:

### **INCLUDED:**

**GREEN FOLIAGE** 

BAMBOO GAZEBO 3 OR 8 STICKS

4 SMALL HANGING CORSAGES FOR CHAIRS

1 SMALL CENTERPIECE

YUTE RUNNER FOR THE AISLE

30 CROOSBACK OR AVANT GARDE CHAIRS WITH CUSHON

1 BAG OF PETALS

1 BRIDAL BOUQUET

1 GROOM'S BOUTONNIERE

1 CROWN FLOWER

Choose the type of foliage! Tropical leaves, eucalyptus or palms!