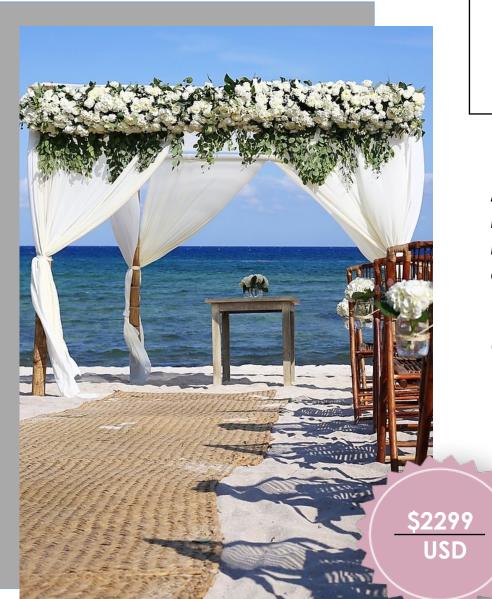

### Riviera Lux

My princess dreams become reality!

Color palette:

INCLUDED:

ARCH FULL OF FLOWERS

FLOWER PATH FOR THE AISLE

2 FLOWER ARRANGEMENTS WITH HIGH STRUCTURE

30 GHOST CHAIRS

1 BAG OF PETALS

1 SMALL CENTERPIECE

1 BRIDAL BOUQUET

1 FLOWER CROWN

1 GROOM'S BOUTONNIERE

1 WELCOME WEDDING BANNER WITH FLOWERS

We will take care of every detail!