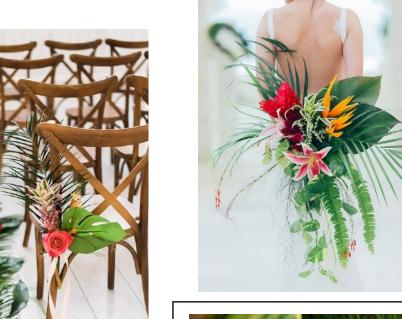

Romantic greenery or tropical green vibes? For sure both fit perfect on a beach!

Color palette:

### **INCLUDED:**

**GREEN FOLIAGE** 

BAMBOO GAZEBO 3 OR 8 STICKS

4 SMALL HANGING CORSAGES FOR CHAIRS

1 SMALL CENTERPIECE

YUTE RUNNER FOR THE AISLE

30 CROOSBACK OR AVANT GARDE CHAIRS WITH CUSHON

1 BAG OF PETALS

1 BRIDAL BOUQUET

1 GROOM'S BOUTONNIERE

1 CROWN FLOWER

Choose the type of foliage! Tropical leaves, eucalyptus or palms!