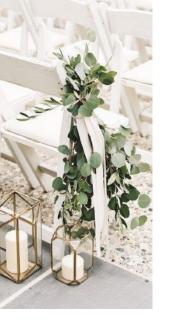

#### **ARCH OPTIONS:**

**A)** BAMBOO GAZEBOO WITH 2 MEDALLIONS OF FLOWERS

4 SMALL HANGING CORSAGES FOR CHAIRS

1 SMALL CENTERPIECE

YUTE RUNNER FOR THE AISLE

30 CROOSBACK OR BAMBOO CHAIRS WITH CUSHON

1 BAG OF PETALS