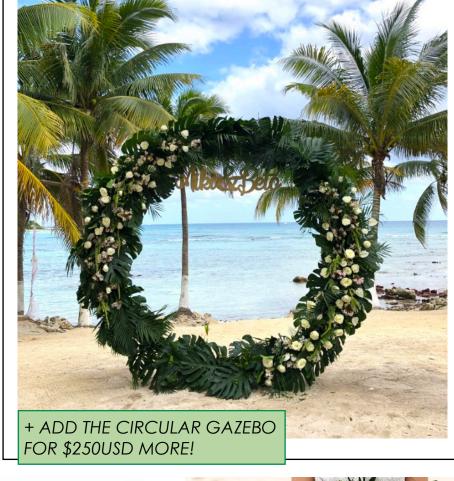

#### **ARCH OPTIONS:**

- A) BAMBOO GAZEBO WITH FLOWERS
- B) CIRCULAR GAZEBO WITH FLOWERS
- 2 WHITE LINEN FABRIC FOR THE GAZEBOO
- **6 RUGS OR TAPETES**
- 6 SMALL HAGING CORSAGES
- 30 CROOSBACK OR GHOST CHAIRS
- 1 BAG OF PETALS
- 1 SMALL CENTERPIECE
- 1 BRIDAL BOUQUET
- 1 FLOWER CROWN
- 1 GROOM'S BOUTONNIERE