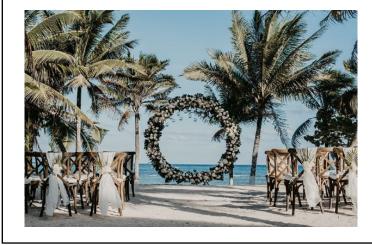

#### **ARCH OPTIONS:**

- **A)** TRIANGULAR GAZEBOO WITH 2 MEDALLIONS OF FLOWERS AND PAMPAS GRASS
- B) MANDALA WITH 6 PAMPAS GRASS ARRAGEMENTS
- 4 RUGS FOR THE AISLE

30 CROOSBACK OR BAMBOO CHAIRS WITH CUSHON

- 1 BAG OF PETALS
- 1 BRIDAL BOUQUET
- 1 GROOM'S BOUTONNIERE

"Pampas grass is a great addition to any earthy or boho-inspired event"