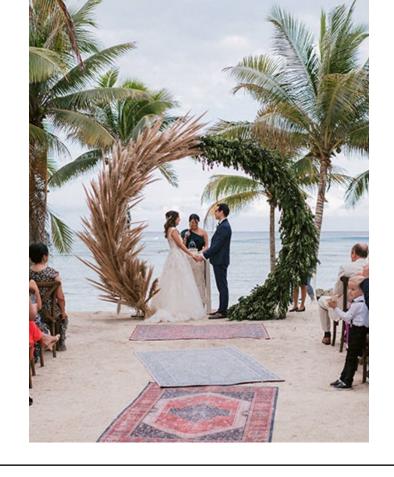

#### **ARCH OPTIONS:**

- **A)** TRIANGULAR GAZEBOO WITH 2 MEDALLIONS OF FLOWERS AND PAMPAS GRASS
- B) MANDALA WITH 6 PAMPAS GRASS ARRAGEMENTS
- 4 RUGS FOR THE AISLE

30 CROOSBACK OR BAMBOO CHAIRS WITH CUSHON

- 1 BAG OF PETALS
- 1 BRIDAL BOUQUET
- 1 GROOM'S BOUTONNIERE

"Pampas grass is a great addition to any earthy or boho-inspired event"