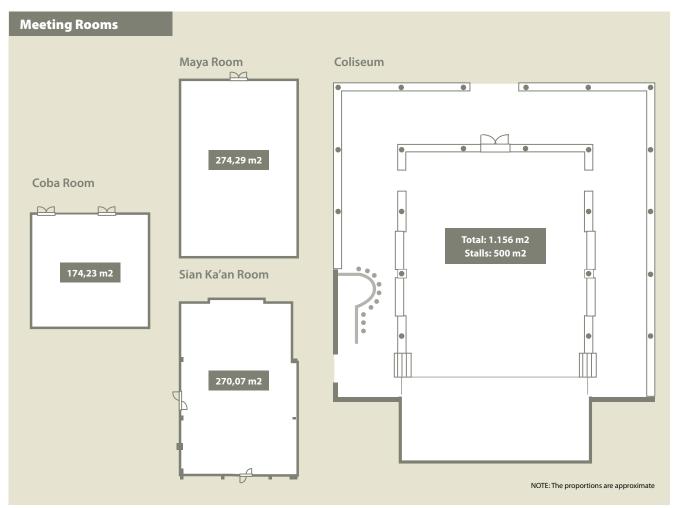

Beach

Event: Dinner, Private Party Capacity: n/a

| LOCATION                     | ROOM                | DIMENSIONS (m)     |                 | HEIGHT | NATURAL | NO. PEOPLE DEPENDING ON SET-UP OR DISTRIBUTION TYPE |        |          |         |     |
|------------------------------|---------------------|--------------------|-----------------|--------|---------|-----------------------------------------------------|--------|----------|---------|-----|
|                              |                     | LENGTH x WIDTH (m) | FLOOR AREA (m2) | meters | LIGHT   | THEATRE                                             | SCH00L | COCKTAIL | BANQUET | U   |
|                              |                     |                    |                 |        |         |                                                     |        |          |         |     |
| LUXURY BAHIA PRINCIPE AKUMAL | COBA                | 13.30 x 13.10      | 174,23          | 2,64   | NO      | 190                                                 | 120    | 210      | 90      | 62  |
| GRAND BAHIA PRINCIPE COBA    | MAYA                | 20.47 X 13.40      | 274,29          | 2,95   | NO      | 300                                                 | 180    | 350      | 180     | 74  |
| GRAND BAHIA PRINCIPE COBA    | COLISEUM<br>THEATRE | Total: 34 x 34     | Total: 1.156    | 10     | SI      | 800                                                 | 325    | 900      | 375     | 120 |
|                              |                     | Platea: 25 x 20    | Platea: 500     | 10     | SI      | 500                                                 | 325    | 600      | 375     | 120 |
| GOLF CLUB HOUSE              | SIAN KA'AN          | 20.23 X 13.35      | 270,07          | 5,50   | SI      | 300                                                 | 175    | 350      | 190     | 76  |